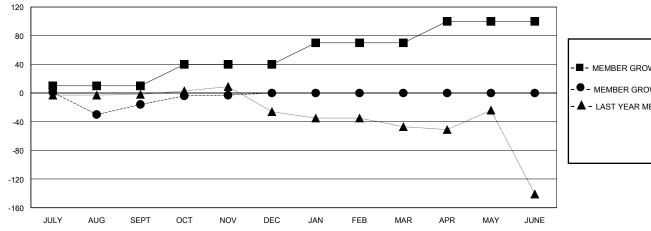

## GOALS AND ACTUAL MEMBERS CUMULATIVE

| - | MEMBER GROV | NTH NET | GOAL |
|---|-------------|---------|------|
|   |             |         |      |

Results as of: 11/30/2024

- MEMBER GROWTH ACTUAL

- LAST YEAR MEMBERSHIP ACTUAL